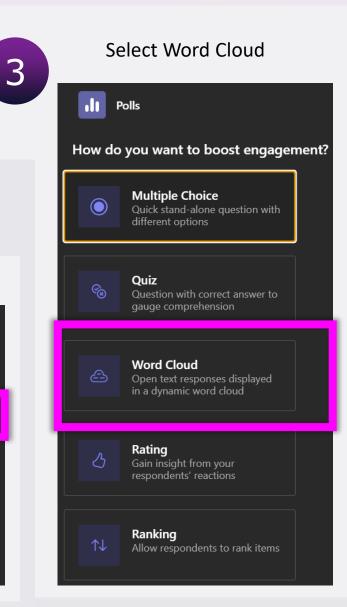

## EVOLVING AND TRANSFORMING YOUR TRAINING APPROACH

HOW TO UPSKILL SALES LEADERS WHO DON'T KNOW WHAT THEY DON'T KNOW



## ENGAGEMENT WITH WORD CLOUD AND ANNOTATIONS

- Our participants actively participated during presentations/workshops
  - Word Cloud is a visual summary of all words together



- No scrolling through chat to see responses!
- Can be prepared in advance or on-the-spot during your meeting
- Annotations allows participants to engage in a non-polling format



- A great tool when you don't have support to set up polling questions
- Check with your legal team for "Rules of the Road" for using annotations feature



Scan the QR code above to participate live!

OR

Email mark\_fisher@eisai.com for the meeting link.



## **SETTING UP A WORD CLOUD**











## **USING ANNOTATIONS**

You must be sharing your screen to use annotations

Move your cursor to the very top of the Workshop PowerPoint Slide Deck to display the 'Presentation Toolbar'.