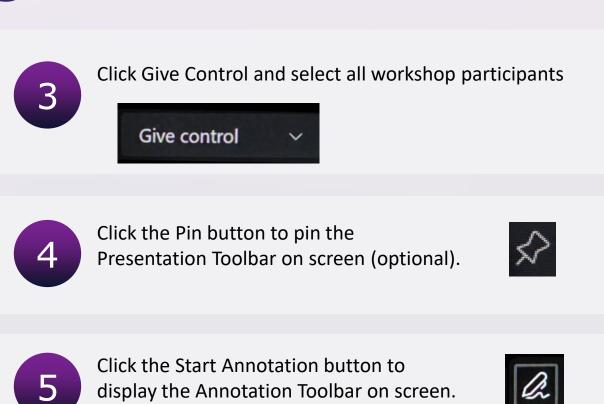

## **USING ANNOTATIONS**

You must be sharing your screen to use annotations

Move your cursor to the very top of the Workshop PowerPoint Slide Deck to display the 'Presentation Toolbar'.