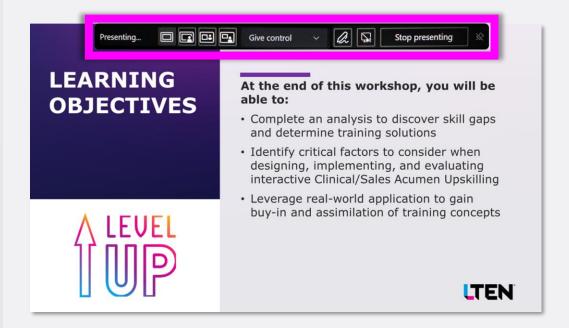

## **USING ANNOTATIONS**

You must be sharing your screen to use annotations

Move your cursor to the very top of the Workshop PowerPoint Slide Deck to display the 'Presentation Toolbar'.