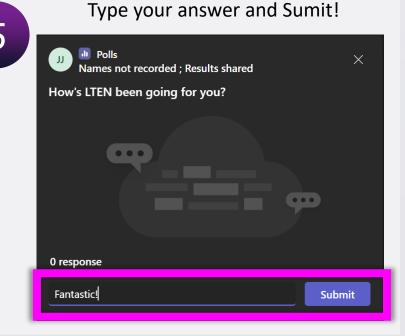

## ENGAGEMENT WITH WORD CLOUD AND ANNOTATIONS

- Our participants actively participated during presentations/workshops
  - Word Cloud is a visual summary of all words together

- No scrolling through chat to see responses!
- Can be prepared in advance or on-the-spot during your meeting
- Annotations allows participants to engage in a non-polling format

## **SETTING UP A WORD CLOUD**