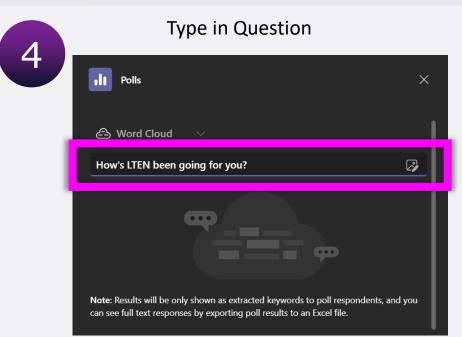

## ENGAGEMENT WITH WORD CLOUD AND ANNOTATIONS

- Our participants actively participated during presentations/workshops
  - Word Cloud is a visual summary of all words together

- No scrolling through chat to see responses!
- Can be prepared in advance or on-the-spot during your meeting
- Annotations allows participants to engage in a non-polling format

## **SETTING UP A WORD CLOUD**