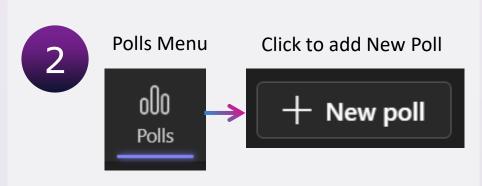

## EVOLVING AND TRANSFORMING YOUR TRAINING APPROACH

HOW TO UPSKILL SALES LEADERS WHO DON'T KNOW WHAT THEY DON'T KNOW



## ENGAGEMENT WITH WORD CLOUD AND ANNOTATIONS

- Our participants actively participated during presentations/workshops
  - Word Cloud is a visual summary of all words together



- No scrolling through chat to see responses!
- Can be prepared in advance or on-the-spot during your meeting
- Annotations allows participants to engage in a non-polling format



- A great tool when you don't have support to set up polling questions
- Check with your legal team for "Rules of the Road" for using annotations feature



Scan the QR code above to participate live!

OR

Email mark\_fisher@eisai.com for the meeting link.



## **SETTING UP A WORD CLOUD**











## **USING ANNOTATIONS**

You must be sharing your screen to use annotations

Move your cursor to the very top of the Workshop PowerPoint Slide Deck to display the 'Presentation Toolbar'.