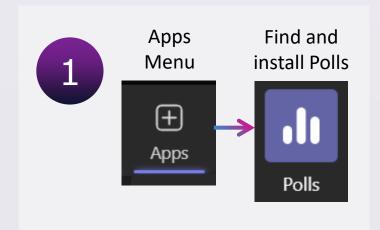

## EVOLVING AND TRANSFORMING YOUR TRAINING APPROACH

HOW TO UPSKILL SALES LEADERS WHO DON'T KNOW WHAT THEY DON'T KNOW



## ENGAGEMENT WITH WORD CLOUD AND ANNOTATIONS

- Our participants actively participated during presentations/workshops
  - Word Cloud is a visual summary of all words together



- No scrolling through chat to see responses!
- Can be prepared in advance or on-the-spot during your meeting
- Annotations allows participants to engage in a non-polling format



- A great tool when you don't have support to set up polling questions
- Check with your legal team for "Rules of the Road" for using annotations feature



Scan the QR code above to participate live!

OR

Email mark\_fisher@eisai.com for the meeting link.



## **SETTING UP A WORD CLOUD**











## **USING ANNOTATIONS**

You must be sharing your screen to use annotations

Move your cursor to the very top of the Workshop PowerPoint Slide Deck to display the 'Presentation Toolbar'.