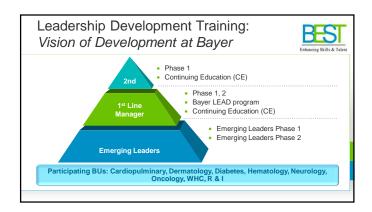

## Developing a Leadership Development Program at Bayer: Our Unique Challenges • Design and deploy five unique leadership programs • Distinct business units supported • Varying experiences in senior leader development • Lean staff to support the effort • Difficulty in measuring, and gaining, buy-in to "soft – skills"