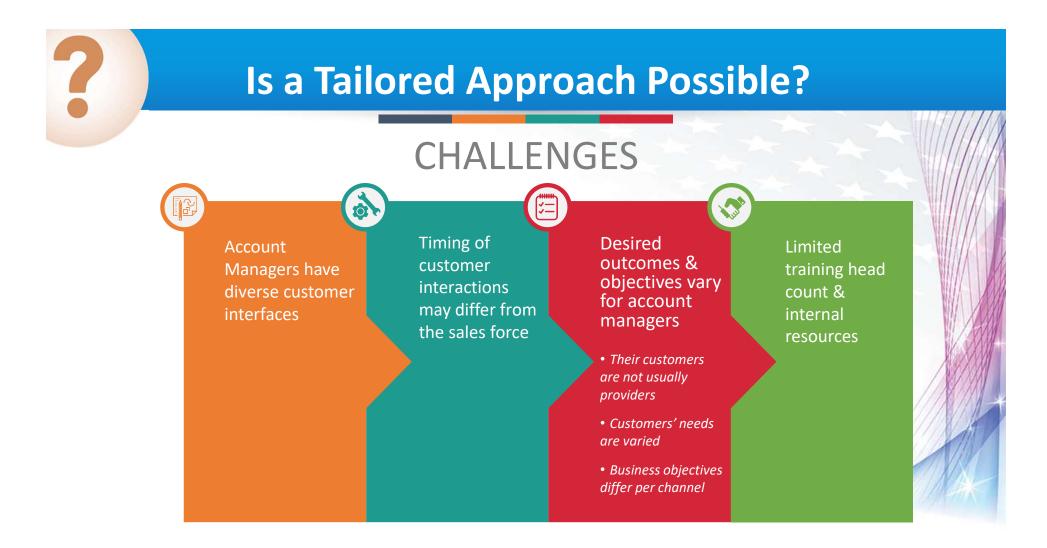

### How Do You Implement a cohesive strategy for product launch implementation? CUSTOMIZE

Understand the overall brand strategy & determine how to customize for each channel.

# How Do You Implement a cohesive strategy for product launch implementation?

Understand the overall brand strategy & determine how to customize for each channel.