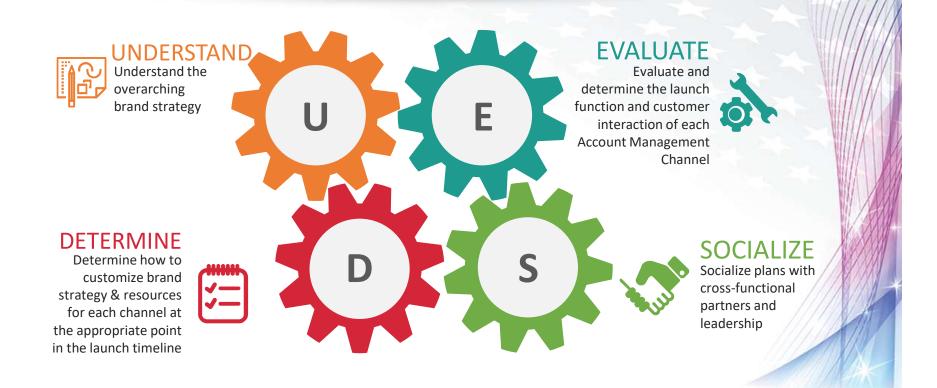

### How Do You Implement a cohesive strategy for product launch implementation? CUSTOMIZE

Understand the overall brand strategy & determine how to customize for each channel.

# How Do You Implement a cohesive strategy for product launch implementation?

Understand the overall brand strategy & determine how to customize for each channel.