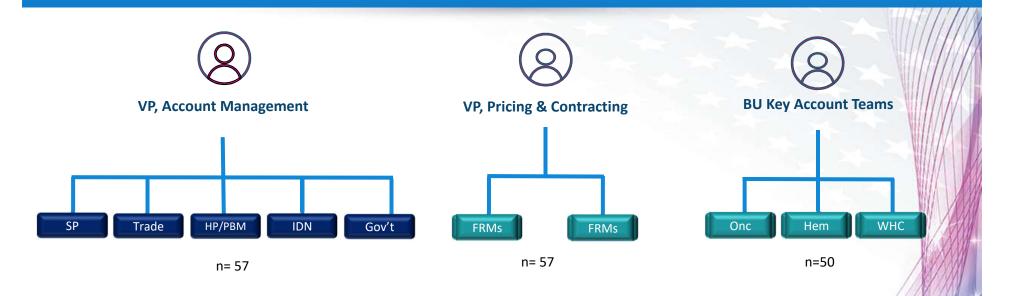

### Bayer's Market Access Field-based Teams Organizational Structure

5 Separate Channels, 2 FRM Teams and 3 Key Account Teams aligned to specific Business Units/Therapeutic Areas; Channel Teams represent our portfolio & FRM Teams are aligned to Business Units